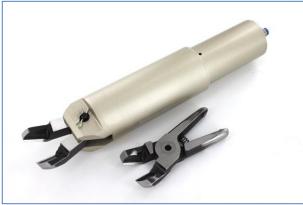

## **Power Boost: Large Automatic Sprue Nipper with up to 6400 Newton** <u>New nipper for large and hard sprues</u>

As a technology leader for gripper components, ASS Maschinenbau GmbH has developed a special pneumatic sprue nipper for heavy duty cutting.

The efficient design offers high power performance. The new sprue nipper works with 0,6 MP and allows cutting forces up to 6400N.

For supporting toughest duties the nipper blade is made of forged steel.

10 The body of the nipper is made of aluminium. Due to the power and flexibility, the new sprue nipper can be used in metal processing applications, too, apart from the plastics processing industry.

Picture 1: Nipper ASN ARKS with nipper blades NX30PFG and NX30PFLG